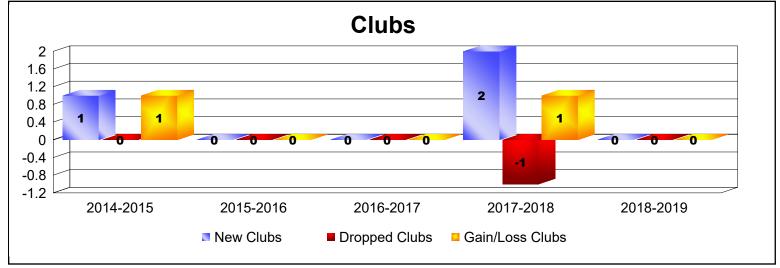

District 111RN As of June 2019 Cumulative

| Year      | New<br>Clubs | Dropped<br>Clubs | Gain/<br>Loss<br>Clubs | New<br>Members | Charter<br>Members | Reinstate<br>Members | Transfer<br>Members | Total<br>Member<br>Added | Total<br>Members<br>Dropped | Gain/<br>Loss<br>Members |
|-----------|--------------|------------------|------------------------|----------------|--------------------|----------------------|---------------------|--------------------------|-----------------------------|--------------------------|
| 2014-2015 | 1            | 0                | 1                      | 94             | 22                 | 0                    | 5                   | 121                      | -77                         | 44                       |
| 2015-2016 | 0            | 0                | 0                      | 108            | 0                  | 0                    | 11                  | 119                      | -108                        | 11                       |
| 2016-2017 | 0            | 0                | 0                      | 82             | 0                  | 0                    | 6                   | 88                       | -122                        | -34                      |
| 2017-2018 | 2            | -1               | 1                      | 101            | 41                 | 1                    | 4                   | 147                      | -120                        | 27                       |
| 2018-2019 | 0            | 0                | 0                      | 87             | 1                  | 0                    | 5                   | 93                       | -113                        | -20                      |
| Average   | 1            | 0                | 0                      | 94             | 13                 | 0                    | 6                   | 114                      | -108                        | 6                        |