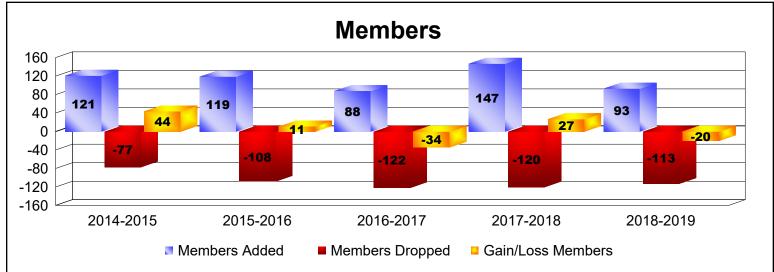

District 111RN As of June 2019 Cumulative

| Year      | New<br>Clubs | Dropped<br>Clubs | Gain/<br>Loss<br>Clubs | New<br>Members | Charter<br>Members | Reinstate<br>Members | Transfer<br>Members | Total<br>Member<br>Added | Total<br>Members<br>Dropped | Gain/<br>Loss<br>Members |
|-----------|--------------|------------------|------------------------|----------------|--------------------|----------------------|---------------------|--------------------------|-----------------------------|--------------------------|
| 2014-2015 | 1            | 0                | 1                      | 94             | 22                 | 0                    | 5                   | 121                      | -77                         | 44                       |
| 2015-2016 | 0            | 0                | 0                      | 108            | 0                  | 0                    | 11                  | 119                      | -108                        | 11                       |
| 2016-2017 | 0            | 0                | 0                      | 82             | 0                  | 0                    | 6                   | 88                       | -122                        | -34                      |
| 2017-2018 | 2            | -1               | 1                      | 101            | 41                 | 1                    | 4                   | 147                      | -120                        | 27                       |
| 2018-2019 | 0            | 0                | 0                      | 87             | 1                  | 0                    | 5                   | 93                       | -113                        | -20                      |
| Average   | 1            | 0                | 0                      | 94             | 13                 | 0                    | 6                   | 114                      | -108                        | 6                        |